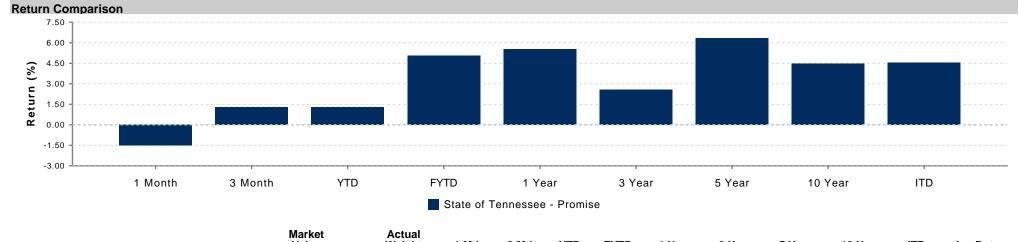

## **Tennessee Consolidated Retirement System**

March 31, 2025

Total

|                              | Market<br>Value | Actual<br>Weight | 1 Mth | 3 Mth | YTD  | FYTD | 1 Year | 3 Year | 5 Year | 10 Year | ITD  | Inc Date  |
|------------------------------|-----------------|------------------|-------|-------|------|------|--------|--------|--------|---------|------|-----------|
| State of Tennessee - Promise | 1,235,526,967   | 100.00           | -1.50 | 1.30  | 1.30 | 5.07 | 5.55   | 2.59   | 6.34   | 4.47    | 4.54 | Jul-11-14 |
| Promise Trust Fund FI        | 0               | 0.00             | 0.00  | 0.00  | 0.00 | 0.00 | -0.00  | 1.90   | 1.14   | 1.82    | 2.06 | Jul-11-14 |
| Promise Trust Fund           | 1,235,526,967   | 100.00           | -1.50 | 1.30  | 1.30 | 5.07 | 5.55   | 2.58   | 6.34   | 4.64    | 4.69 | Jul-11-14 |